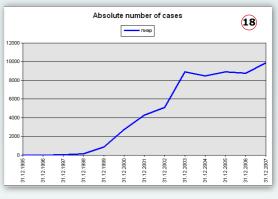

- study the dynamics of modern Russian vocabulary development;
- prove any hypothesis on the basis of thousands of examples;
- fix the first mention of any new word, for example, a word «piar» in the Russian mass media (18).