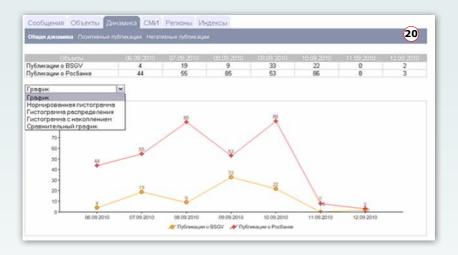

- analyse the proportion of positive and negative publications on objects monitored (20);
- estimate readership of a particular publication and many more options.

| Finland - Nok<br>387 gosystementum 01 (                    |                                        | 12 🕶                               |                             |                                          |                   |                                                                                             |                                | 1                            |                              |          | d_            | i.             |
|------------------------------------------------------------|----------------------------------------|------------------------------------|-----------------------------|------------------------------------------|-------------------|---------------------------------------------------------------------------------------------|--------------------------------|------------------------------|------------------------------|----------|---------------|----------------|
| Сообщения                                                  | Объекты                                | Динаника                           | СМИ                         | Регионы                                  |                   | Индексы                                                                                     |                                |                              |                              |          |               |                |
| Анонсы   Событи                                            |                                        | Тематическая кар                   | 10                          |                                          |                   |                                                                                             |                                |                              |                              |          |               |                |
| Выделять <u>кое</u> на                                     | ALCTRONOMIC CHATN                      | RMARORHIE                          |                             |                                          |                   |                                                                                             |                                | SKRWITH IIRON                | итаннов сх                   | NATINA I | HREE          | 1853           |
|                                                            |                                        | 10.0.0444                          |                             | Barn at 1                                |                   | Источни                                                                                     | Pennon                         | AATOR                        | 2mmmoste                     |          |               |                |
| **** *********************************                     | ени Каприччио                          | 0                                  | 00.00                       | Губернские ведомости<br>(Южно-Сахалинск) | Южно-<br>Сахалино |                                                                                             | 7,43                           |                              |                              | 1        |               |                |
| Музыканты с мировы<br>а сцене Чехов-Центри                 |                                        | Южно-Сахаленску (                  | цинственный                 | концерт. Италь                           | HOOM              | виолончелист Умберто                                                                        | Клеричи и рос                  | сийский пианист              | Miccaen Apeng                |          | ыстуг         | 10.04          |
| 🗂 Есть одна у                                              | сироты мечта                           |                                    |                             | 25.0                                     | 4 2012            | Орловская правда (Оре                                                                       | n) Open                        | Юрий Мыскин,<br>Аналей Сасан | 1,78                         |          | ×             | 1              |
| ИТАЕМЫЙ ОСТРОВ. З<br>ЕРИТ В СВОЮ МЕЧТУ                     | это во-еторых, у ,<br>это в-третьих ме | детей с физическ<br>Ечты свываются | ИМИ НЕДОСТ.<br>НО НЕ У ВСЕХ | АТКАМИ ИЗ БОІ<br>(11 ноября 2011         | пковс<br>тада «   | о ВО-ПЕРВЫХ, МЫ МЕЧТ<br>КОГО ДОМА-ИНТЕРНАТ<br>Орговская правда» вы<br>и повторяет выпуск по | А МЕЧТЫ ПРОС<br>ила с материа/ | THE TEREOCH, CE              | NER, IPODEO                  | сия.     | KAND          | цый            |
| С Особенност                                               | пи национальн                          | ой навигации                       |                             | 15.04                                    | 4 2012            | KS                                                                                          | Москва                         | Лизня<br>ПАВЛОВА             | 105,90                       |          | ×             | -              |
| Рубринає Фокус, ИТ, Т                                      | елеколимученсканоге                    | юе оборудование, С                 | путниковая си               |                                          |                   |                                                                                             |                                |                              |                              |          |               |                |
| 🥅 Клиент в це                                              | нтре                                   |                                    |                             | Управление компанией<br>(Киев)           | Kires             | Татьяна<br>Кузнецова                                                                        | 9,80                           |                              | х                            | - 19     |               |                |
| СТАРЫЕ КАНАЛЫ И 1<br>ВСЫ СОВРЕМЕННЫХ Г<br>ТНЕР КОНСАПТИНГО | потревителей и к                       | АК С НИМИ ВЗАИМ                    | АЦИИ С КЛИВ<br>ОДЕЙСТВОВА   | ЭНТАМИ ДЕНЬ О<br>ТЬ, РАССКАЗЫВ           | то дня<br>нет ст  | А РАБОТАЮТ ВСЕ ХУЖЕ<br>ТЕФАН КОППЕ, ЭКСПЕРТ                                                 | NO CTPATERIN                   | ИМ НА ЗАМЕНИ<br>СКОМУ МАРКЕ  | отом, как уч<br>тингу и упри | вляк     | АТЬ У<br>ХЦИЙ | dHITE<br>A FLA |
|                                                            | т быстрее                              |                                    |                             |                                          |                   | Телеграф, ежедневная<br>газета Патвии                                                       | Perm                           | Андрей<br>АНИШИН 16:41       | 1.39                         |          | ×             | -4             |