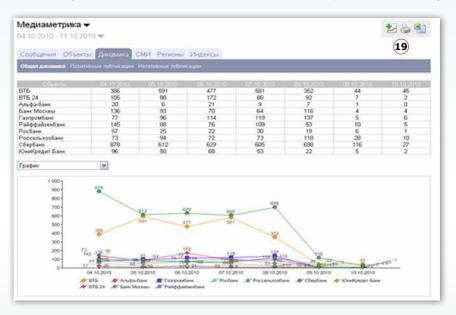

### Researchers in the field of Russian economy can

- obtain official data on all Russian enterprises leading their activity on the territory of Russia;
- view analyses and ready-made formatted analytical reports;
- trace the dynamics of publications in mass media of all objects of monitoring (19);