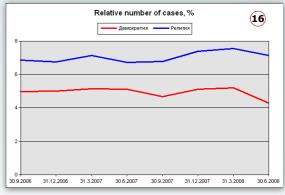

Comparative **Statistics** allows comparing the number of hits for particular subjects (names of politicians, businessmen, public figures. countries, regions, competing companies, etc). The results of this comparison will be reflected in a single graph either in relative numbers (as a percent of the total number of documents in the selected databases for this period of time) or absolute

numbers (as an actual number of documents relevant to the query)

For example, using a proper query, a researcher can easily discover that Moscow newspapers write about religion and God more frequently than about democracy (16).