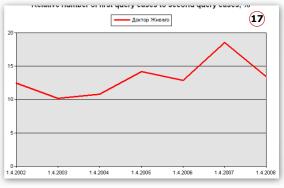

The system automatically converts graphics into the tables in order to show more exact figures.

The service **Relative statistics** is used for studying the detailed structure of object mentioning in the press and is able to reveal the dependence of mentioning of one object on another. For example, a user can find out in what percent of publications the name of a politician is mentioned with the name of the president; what part of publications about a writer contains the information about

its main work. The following graph shows how often the name of Boris Pasternak is mentioned as the name of the author of *Doctor Zhivago* (17).