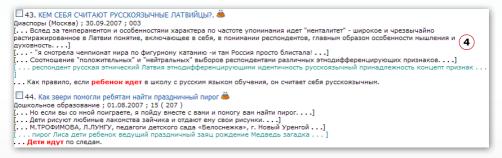

### **INTEGRUM PROFI**

Almost all digitized documents about Russia are located in the general data array of Integrum. A user searches for the necessary document in thousands of databases, connected with different areas of human activity. The tool which effectively retrieves useful data is an original information retrieval system Artefact. A developed algorithm of the coordinated morphological queries analysis and the analysis of all texts in the databases is one of the main achievements of the Artefact. It is sufficient to send a query with any word form (e.g. an initial form of the word) to retrieve all the documents that contain the word's paradigm. For example, if you enter a query **«ребенок идет»** the Artefact will find also such combinations as **«дети шли»**, **«дети идут»** or **«ребенка идущего» (4)**.