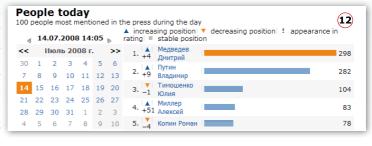

### **People today**

This service automatically compiles а list of 100 people frequently most mentioned in the press during the dav, determining kev newsmakers. A

fundamental feature of this rating is the absence of a pre-compiled list. The system takes into account references to all people in all documents submitted to the Integrum databases (12).